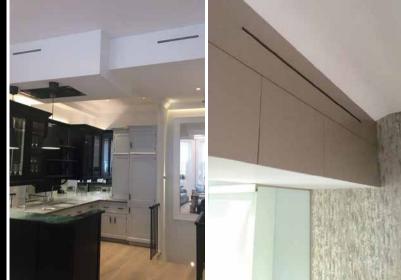

### Flexible Installation

- Space-saving mini-ducts (fits 150mm ceiling void)
- Touch sensitive room controllers
- Ideal for new-build or heritage properties

### Discreet Design

- Inconspicuous air-jet delivery
- 25mm linear slots or small round outlets
- An interior designers dream