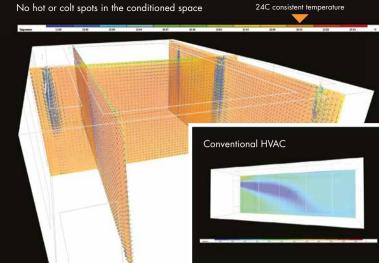

## Uniquely Comfortable

- Even temperature with no air turbulence
- Quiet (as low as NR20)
- Responsive, instant climate control