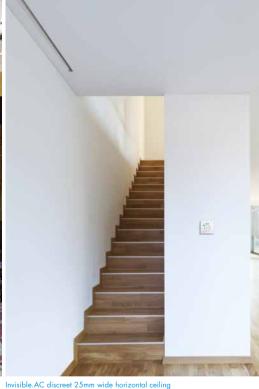

Invisible.AC discreet 25mm wide horizontal ceiling slot and room controller.

Above: Invisible.AC 25mm horizontal wall slot Below: Invisible.AC in-progress installation, requiring only 150mm ceiling void