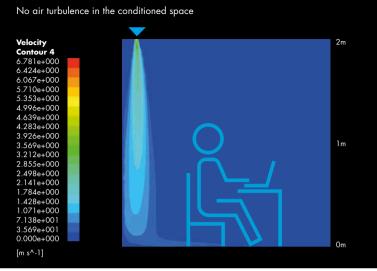

## Uniquely Comfortable

- Even temperature with no air turbulence
- Quiet (as low as NR20)
- Responsive, instant climate control