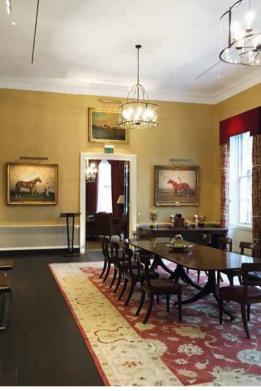

# Efficient and Energy Saving

- Single system for cooling, heating and fresh air
- Heat pump compatible (works with DX and CW systems)
- Full system zoning

Invisible.AC installation – Committee Room, The Jockey Club HQ, Newmarket, Suffolk UK