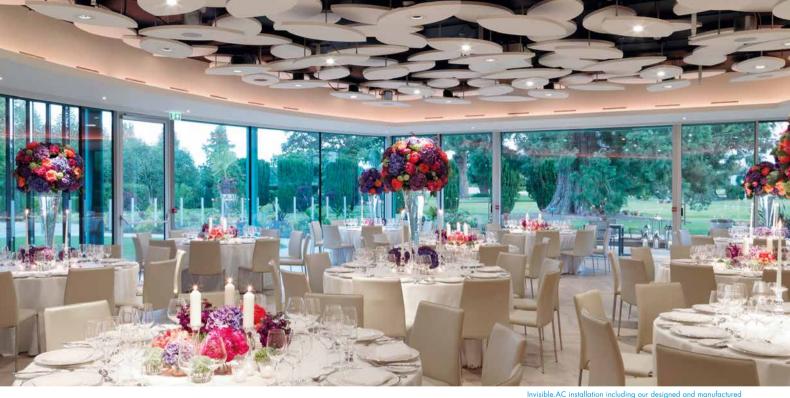

Invisible.AC installation including our designed and manufactured 25mm slots – Cedar Suite, The Grove – Luxury Hotel and Spa, Chandler's Cross, Hertfordshire UK

the fully engineered air conditioning solution

### Discreet Design

- Inconspicuous air-jet delivery
- 25mm linear slots or small round outlets
- An interior designers dream