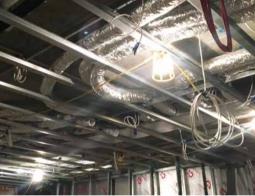

### Flexible Installation

- Space-saving mini-ducts (fits 150mm ceiling void)
- Touch sensitive room controllers
- Ideal for new-build or heritage properties

Invisible.AC discreet 25mm wide horizontal ceiling slot and room controller.

Above: Invisible.AC 25mm horizontal wall slot Below: Invisible.AC in-progress installation, requiring only 150mm ceiling void