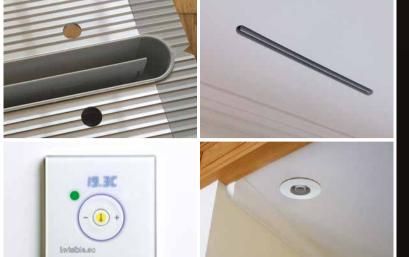

Invisible.AC discreet 25mm wide horizontal ceiling slot and room controller.

Above: Invisible.AC 25mm horizontal wall slot Below: Invisible.AC in-progress installation, requiring only 150mm ceiling void

### Flexible Installation

- Space-saving mini-ducts (fits 150mm ceiling void)
- Touch sensitive room controllers
- Ideal for new-build or heritage properties